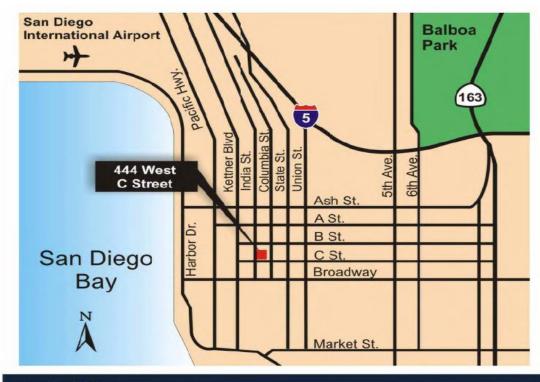

### **LOCATOR MAP**

Columbia Court is located five blocks from Horton Plaza and three blocks from Little Italy