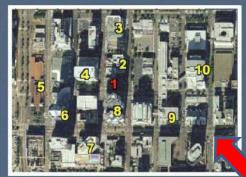

### **LOCATOR MAP**

#### **LEGEND**

- - 2. W Hotel
  - 3. First National Bank
  - 4. 550 Corp Center
- 6. One America Plaza
- 7. Knoll Center
- 8. Emerald Plaza
- 9. Superior Court & Hall of Justice
- 5. Sante Fe Train Depot 10. Chamber of Commerce

Columbia Court is located five blocks from Horton Plaza and three blocks from Little Italy