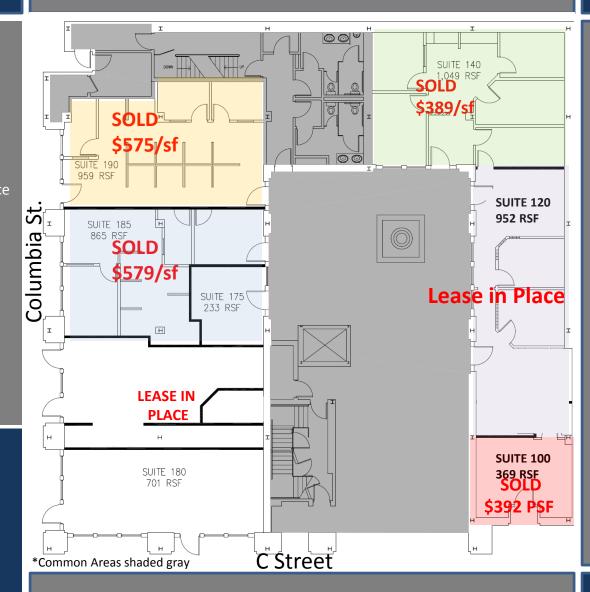

### 1st FLOOR AS BUILT

# COLUMBIA COURT

 Suite 185
 Suite 190

 865 RSF
 959 RSF

 \$506,025
 \$561,015

 \$585/55
 \$585/55

For more information, contact: