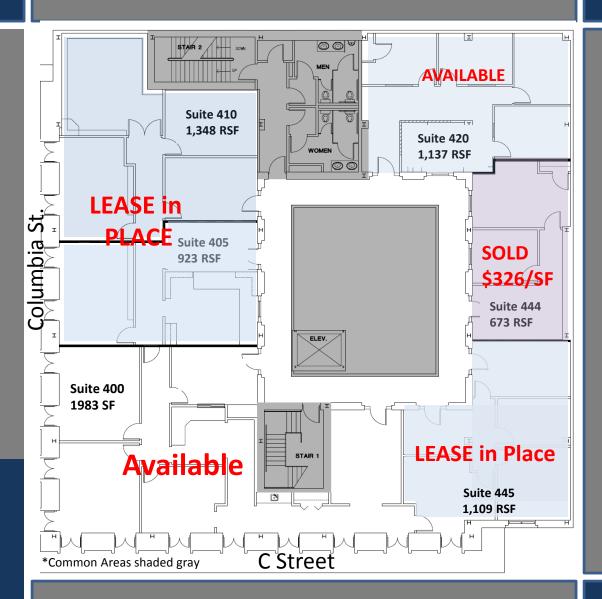

### 4th FLOOR AS BUILTS

## COLUMBIA COURT

 Suite 405
 Suite 444

 923 RSF
 \$053 RSF

 \$387,660
 \$220,000

\$420/SF

Suite 410 1,348 \$579,640 \$430/SF

Suite 420Suite 4451,137 RSF1,109 RSF\$415,005\$426,965\$365/SF\$385/SF

Suite 400 1983 RSF 2,041 RSF \$877,630 \$430/SF

For more information contact:

#### Mike Demko

858-232-3141

mike@demkoinvestments.com

This information is compiled from data that we believe to be correct but no liability is assumed by this

Company as to accuracy of such data.