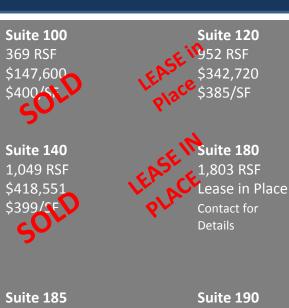

### 1st FLOOR AS BUILT

# COLUMBIA COURT

 Suite 185
 Suite 190

 865 RSF
 959 RSF

 \$506,025
 \$561,015

 \$585/55
 \$585/55

For more information, contact: