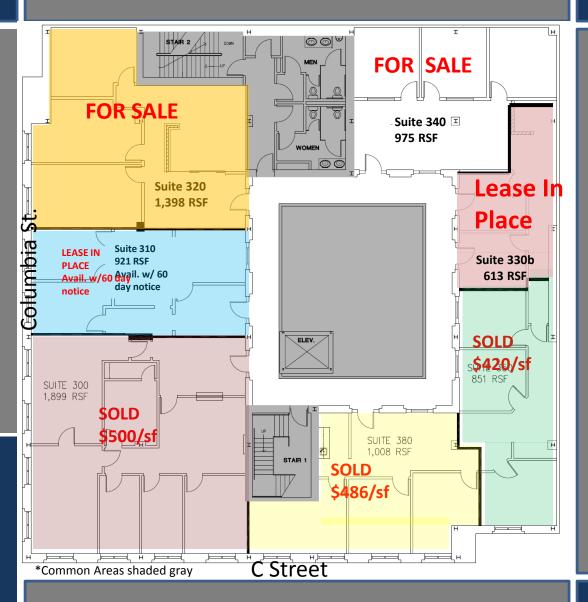

## 3<sup>rd</sup> FLOOR AS BUILTS

## COLUMBIA COURT

| Suite 323 | Suite 310      |
|-----------|----------------|
| 1,851 RVr | 921 RSF        |
| \$949,500 | \$368,400      |
| \$500/SF  | \$400/SF       |
|           | Avail with     |
|           | 30 days notice |
| Suite 320 | Suite 330      |
| 1,398 RSF | 1588 RSF       |
| \$524,350 | \$579,620      |

\$365/SF

 Suite 3
 Suite 3

 25 0 27
 \$28 RSF

 \$389,900
 \$522,165

 \$458/SF
 \$518/SF

For more information contact: