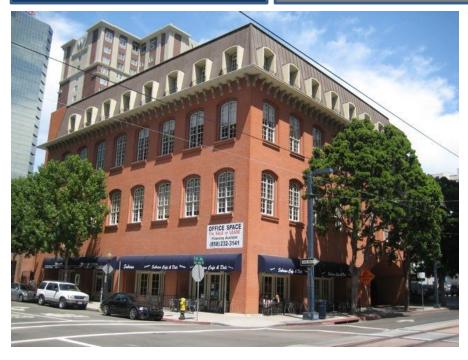

### **DOWNTOWN**

## OFFICE / RETAIL SUITES FOR SALE

Columbia Court Office/Retail Suites 444 W. "C" St. | San Diego | 92101 (@Columbia & C Streets)

**X** 11 UNITS SOLD !!!!

#### **Building Features**

- Suites from 673 SF to 2500 SF
- 13 Suites For Sale Suites can be combined
- Immediately adjacent to downtown Courthouse
- Architecturally unique 4-story atrium building with courtyard
- Suites with bay & city views
- Charming brick construction with wrought iron details
- Located on the same block as the renowned W Hotel in the heart of the "west side" of downtown San Diego.
- Up to 14 foot ceilings & operable windows
- Western views of San Diego Harbor
- Direct access to Trolley Line & Santa Fe Train Depot
- Deli on ground floor
- Newly renovated common areas