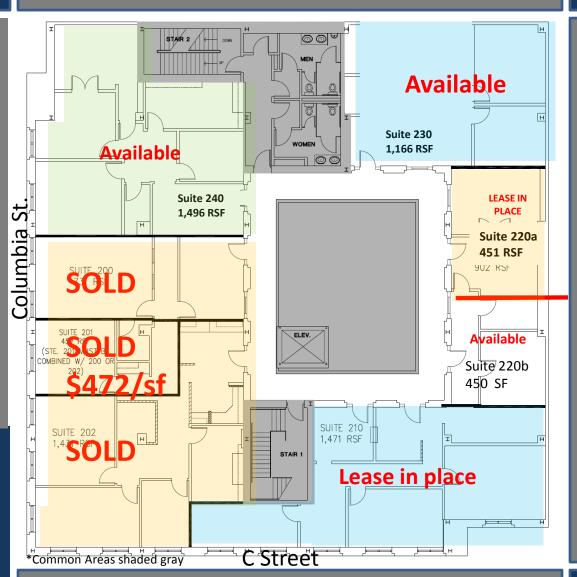

#### 2nd FLOOR AS BUILT

#### **COLUMBIA COURT**

 Suite 200
 Suite 202

 731 RSF
 1,431 RSF

 \$27,054
 5,11,793

 \$518/SF
 \$503/SF

 Suite 210
 Stine 220

 1,471 RSF
 902 RSF

 \$529,560
 \$28,500

 \$425/SF
 \$380/SF

 Call for Details
 Call for Details

Suite 230Suite 2401,166 RSF1,496 RSF\$332,310\$561,000\$360/SF\$430/SF

For more information contact:

Mike Demko 858-232-3141 mike@demkoinvestments.com