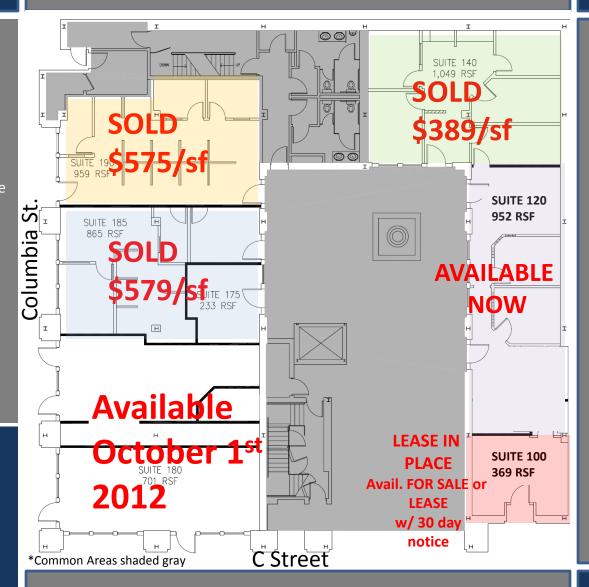

.com



#### **LEGEND**

- - 2. W Hotel
  - 3. First National Bank
  - 4. 550 Corp Center
- 6. One America Plaza
- 7. Knoll Center
- 8. Emerald Plaza
- 9. Superior Court & Hall of Justice
- 5. Sante Fe Train Depot 10. Chamber of Commerce

Columbia Court is located five blocks from Horton Plaza and three blocks from Little Italy

## 1st FLOOR AS BUILT

# COLUMBIA COURT



| Suite 143 | Suite 183           |
|-----------|---------------------|
| 1,045 B r | 1,803 ASF           |
| 510,551   | Lesse in Place      |
| \$399/SF  | contact for Divaris |

| Suite 165 | Suite 190      |
|-----------|----------------|
| 865 335   | 959 R\F        |
| \$506,025 | <b>6</b> 1,015 |
| \$585/SF  | \$585/SF       |

For more information, contact:

### Mike Demko

858-232-3141

mike@demkoinvestments.com



This information is compiled from data that we believe to be correct but no liability is assumed by this Company as to accuracy of such data.

## 2<sup>nd</sup> FLOOR AS BUILT

# COLUMBIA COURT



Suite 230

1,166 RSF
\$332,310 Potice
\$285/SF

Available Now

Suit 240

\$4,496 RSF
\$551,000

\$285/SF

Available Now

Avail.

March 2012

For more information contact:

### Mike Demko

858-232-3141

mike@demkoinvestments.com



This information is compiled from data that we believe to be correct but no liability is assumed by this Company as to accuracy of such data.

## 3<sup>rd</sup> FLOOR AS BUILTS

# COLUMBIA COURT



 Suite 3
 Suite 3

 25 ( ) 27
 \$ 0.8 RSF

 \$389,900
 \$522,165

 \$458/SF
 \$518/SF

For more information contact:

### Mike Demko

858-232-3141

mike@demkoinvestments.co