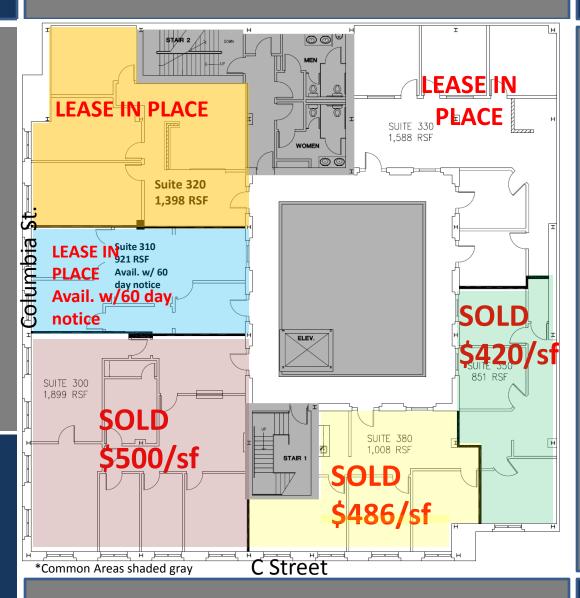

## 3<sup>rd</sup> FLOOR AS BUILTS

# COLUMBIA COURT

 Suite 3
 Suite 3

 25 ( ) 27
 \$ 0.8 RSF

 \$389,900
 \$522,165

 \$458/SF
 \$518/SF

For more information contact: