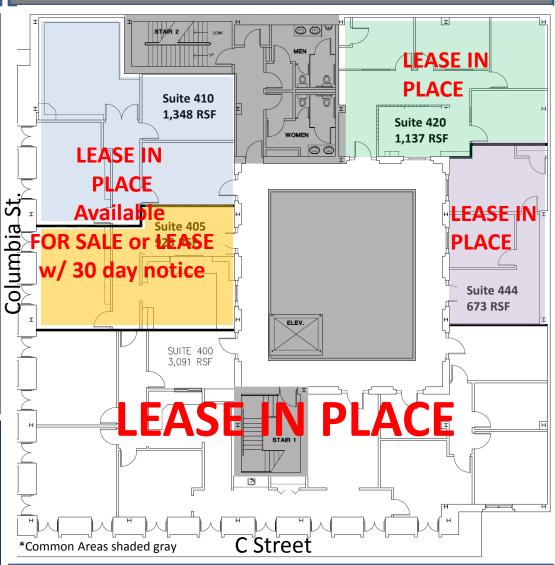

ailable Now

Suit 240

\$4,496 RSF
\$551,000

\$285/SF

Available Now

Avail.

March 2012

For more information contact:

### Mike Demko

858-232-3141

mike@demkoinvestments.com



This information is compiled from data that we believe to be correct but no liability is assumed by this Company as to accuracy of such data.

## 3<sup>rd</sup> FLOOR AS BUILTS

# COLUMBIA COURT



 Suite 3
 Suite 3

 25 ( ) 27
 \$ 0.8 RSF

 \$389,900
 \$522,165

 \$458/SF
 \$518/SF

For more information contact:

### Mike Demko

858-232-3141

mike@demkoinvestments.com



This information is compiled from data that we believe to be correct but no liability is assumed by this Company as to accuracy of such data.

## 4th FLOOR AS BUILTS

# COLUMBIA COURT



### Mike Demko

858-232-3141

mike@demkoinvestments.com



This information is compiled from data that we believe to be correct but no liability is assumed by thi

Company as to accuracy of such data.