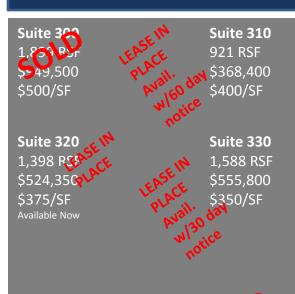

## 3<sup>rd</sup> FLOOR AS BUILTS

# COLUMBIA COURT

 Suite 3
 Suite 3

 25 ( ) 27
 \$ 0.8 RSF

 \$389,900
 \$522,165

 \$458/SF
 \$518/SF

For more information contact: