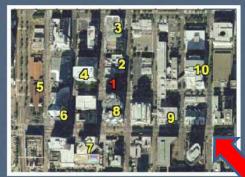

### **LOCATOR MAP**

#### **LEGEND**

- - 2. W Hotel
  - 3. First National Bank
  - 4. 550 Corp Center
- 6. One America Plaza
- 7. Knoll Center
- 8. Emerald Plaza
- 9. Superior Court & Hall of Justice
- 5. Sante Fe Train Depot 10. Chamber of Commerce

Columbia Court is located five blocks from Horton Plaza and three blocks from Little Italy