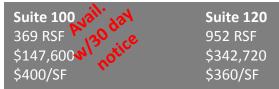

## 1st FLOOR AS BUILT

# COLUMBIA COURT

| Suite 143 | Suite 183           |
|-----------|---------------------|
| 1,045 B r | 1,803 ASF           |
| 510,551   | Lesse in Place      |
| \$399/SF  | contact for Divaris |

| Suite 165 | Suite 190      |
|-----------|----------------|
| 865 335   | 959 R\F        |
| \$506,025 | <b>6</b> 1,015 |
| \$585/SF  | \$585/SF       |