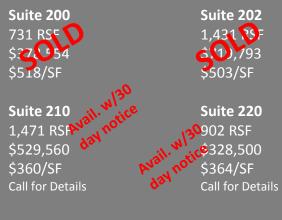

## 2<sup>nd</sup> FLOOR AS BUILT

# COLUMBIA COURT

Suite 230

1,166 RSF
\$332,310 Potice
\$285/SF

Available Now

Suit 240

\$4,496 RSF
\$551,000

\$285/SF

Available Now