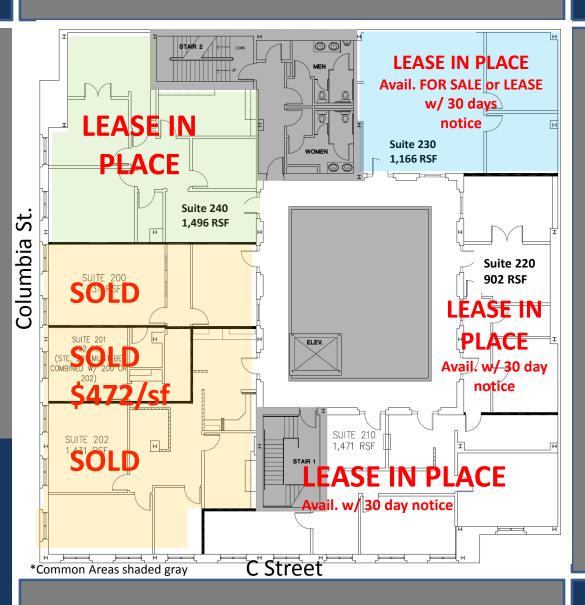

----------------|
| 1,045 B r | 1,803 ASF           |
| 510,551   | Lesse in Place      |
| \$399/SF  | contact for Divaris |

| Suite 165 | Suite 190      |
|-----------|----------------|
| 865 335   | 959 R\F        |
| \$506,025 | <b>6</b> 1,015 |
| \$585/SF  | \$585/SF       |

For more information, contact:

### Mike Demko

858-232-3141

mike@demkoinvestments.com



This information is compiled from data that we believe to be correct but no liability is assumed by this Company as to accuracy of such data.

## 2<sup>nd</sup> FLOOR AS BUILT

# COLUMBIA COURT



Suite 230

1,166 RSF
\$332,310 Potice
\$285/SF

Available Now

Suit 240

\$4,496 RSF
\$551,000

\$285/SF

Available Now

Avail.

March 2012

For more information contact:

### Mike Demko

858-232-3141

mike@demkoinvestments.com



This information is compiled from data that we believe to be correct but no liability is assumed by this Company as to accuracy of such data.

## 3<sup>rd</sup> FLOOR AS BUILTS

# COLUMBIA COURT



 Suite 3
 Suite 3

 25 ( ) 27
 \$ 0.8 RSF

 \$389,900
 \$522,165

 \$458/SF
 \$518/SF

For more information contact:

### Mike Demko

858-232-3141

mike@demkoinvestments.com



This information is compiled from data that we believe to be correct but no liability is assumed by this Company as to accuracy of such data.

## 4th FLOOR AS BUILTS

# COLUMBIA COURT



### Mike Demko

858-232-3141

mike@demkoinvestments.com



This information is compiled from data that we believe to be correct but no liability is assumed by thi

Company as to accuracy of such data.