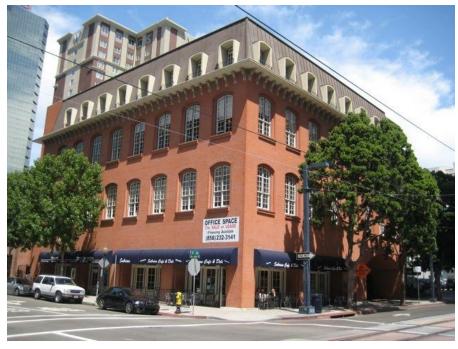

## OFFICE / RETAIL SUITES FOR SALE

9 UNITS SOLD !!!!

**Building Features** 

Suites from 673 SF to 2500 SF

(@Columbia & C Streets)

- 13 Suites For Sale Suites can be combined
- Immediately adjacent to downtown Courthouse
- Architecturally unique 4-story atrium building with courtyard
- Suites with bay & city views
- Charming brick construction with wrought iron details

Columbia Court Office/Retail Suites

444 W. "C" St. | San Diego | 92101

- Located on the same block as the renowned W Hotel in the heart of the "west side" of downtown San Diego.
- Up to 14 foot ceilings & operable windows
- · Western views of San Diego Harbor
- Direct access to Trolley Line & Santa Fe Train Depot
- Deli on ground floor
- Newly renovated common areas