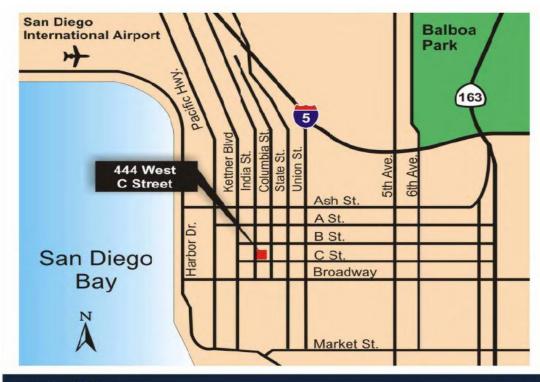

Suites with bay & city views
- Charming brick construction with wrought iron details

Columbia Court Office/Retail Suites

444 W. "C" St. | San Diego | 92101

- Located on the same block as the renowned W Hotel in the heart of the "west side" of downtown San Diego.
- Up to 14 foot ceilings & operable windows
- · Western views of San Diego Harbor
- Direct access to Trolley Line & Santa Fe Train Depot
- Deli on ground floor
- Newly renovated common areas

For more information contact:

Mike Demko 858-232-3141 mike@demkoinvestments.com

**IMMFDIATE OCCUPANCY** 

**OFFICE & RETAIL** 

**SUITES FOR SALE** 

Why LEASE when you can OWN your own office/retail space?

### **LOCATOR MAP**

# COLUMBIA COURT





For more information contact:

#### Mike Demko

858-232-3141

mike@demkoinvestments.com



#### **LEGEND**

- - 2. W Hotel
  - 3. First National Bank
  - 4. 550 Corp Center
- 6. One America Plaza
- 7. Knoll Center
- 8. Emerald Plaza
- 9. Superior Court & Hall of Justice
- 5. Sante Fe Train Depot 10. Chamber of Commerce

Columbia Court is located five blocks from Horton Plaza and three blocks from Little Italy

## 1st FLOOR AS BUILT

# COLUMBIA COURT



| Suite 143 | Suite 183           |
|-----------|---------------------|
| 1,045 B r | 1,803 ASF           |
| 510,551   | Lesse in Place      |
| \$399/SF  | contact for Divaris |

| Suite 165 | Suite 190      |
|-----------|----------------|
| 865 335   | 959 R\F        |
| \$506,025 | <b>6</b> 1,015 |
| \$585/SF  | \$585/SF       |

For more information, contact:

### Mike Demko

858-232-3141

mike@demkoinvestments.com



This