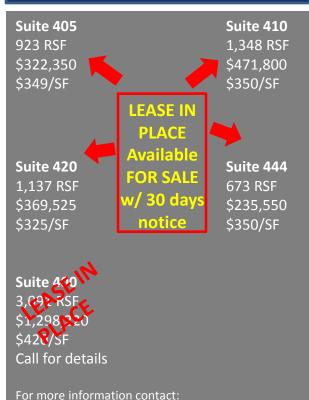

COURT



Suite 230

1,166 RSF
\$332,310 Potice
\$285/SF

Available Now

Suit 240

\$4,496 RSF
\$551,000

\$285/SF

Available Now

Avail.

March 2012

For more information contact:

### Mike Demko

858-232-3141

mike@demkoinvestments.com



This information is compiled from data that we believe to be correct but no liability is assumed by this Company as to accuracy of such data.

## 3<sup>rd</sup> FLOOR AS BUILTS

# COLUMBIA COURT



 Suite 3
 Suite 3

 25 ( ) 27
 \$ 0.8 RSF

 \$389,900
 \$522,165

 \$458/SF
 \$518/SF

For more information contact:

### Mike Demko

858-232-3141

mike@demkoinvestments.com



This information is compiled from data that we believe to be correct but no liability is assumed by this Company as to accuracy of such data.

## 4th FLOOR AS BUILTS

# COLUMBIA COURT



### Mike Demko

858-232-3141

mike@demkoinvestments.com



This information is compiled from data that we believe to be correct but no liability is assumed by thi

Company as to accuracy of such data.