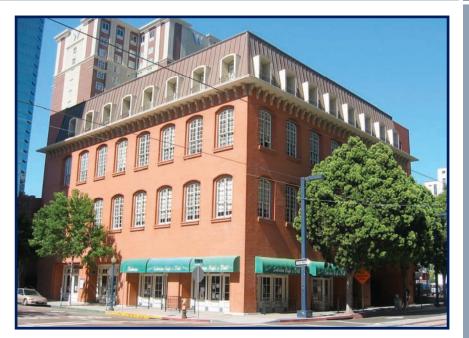

### **Building Features**

- Suites 369 to 3,000 SF
- 23 Suites Available for Sale
- Architecturally unique 4-story building with courtyard
- Suites with bay and city views
- Charming brick construction with wrought iron details
- Located on same block as the renowned W Hotel in the heart of the "West Side" of downtown San Diego
- 11 foot ceilings and operable windows
- Western views of San Diego harbor
- Direct access to trolley line and Santa Fe Train Depot
- Immediately adjacent to downtown courthouse
- Separate Men's and Women's restrooms on each floor
- Deli on ground floor
- Common Area renovations starting mid-July

# Why lease when you can own your own office space?

Columbia Court Office Condominiums
444 W C St. | San Diego | CA (@ Columbia and C Streets)

Office Space for Sale and Available for Immediate Occupancy Suites available from the low \$400s

### Columbia Court

Columbia Court Office Condominiums are located at the intersection of Columbia Street and W C Street in San Diego, CA