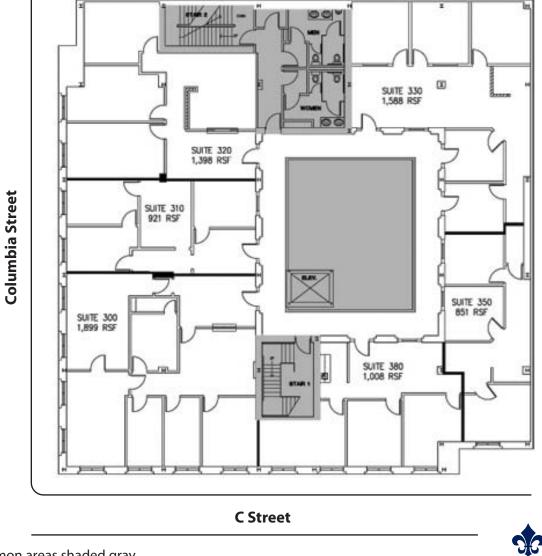

NORTH

| Columbia Court<br>Third Floor As Built                      |                                                                  |
|-------------------------------------------------------------|------------------------------------------------------------------|
| Suite 300<br>1,899 RSF<br>Price N/A<br>Phase II Release     | <b>Suite 310</b><br>921 RSF<br>\$490,914<br>Available 2008       |
| <b>Suite 320</b><br>1,398 RSF<br>\$668,148<br>Available Now | <b>Suite 330</b><br>1,588 RSF<br>\$663,801<br>Available 10/31/07 |
| Suite 350<br>851 RSF<br>\$389,900<br>Available Now          | <b>Suite 380</b><br>1,008 RSF<br>\$522,165<br>Available Now      |
| * Suite 350 must and 380<br>purchased for \$900,477         | ) combined may be                                                |
|                                                             |                                                                  |
| For More informat                                           | tion contact:                                                    |
| 858-232-3141<br>info@columbiaco                             | urtofficecondos.com                                              |