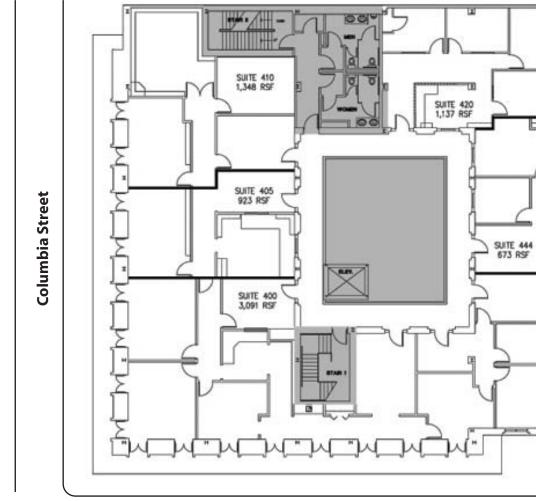

\* Common areas shaded gray

Columbia Court Investors LLC

NORTH

Columbia Court Fourth Floor As Built Suite 400 Suite 405 3,091 RSF 923 RSF \$1,601,365 \$473,964 Lease in place Available Now Suite 410 Suite 420 1,348 RSF 1,137 RSF \$651,045 \$463,814 Available Now Available 2008 Suite 444 673 RSF \$341,782 Available Now

For More information contact:

858-232-3141 info@columbiacourtofficecondos.com

C Street

\* Common areas shaded gray

**Columbia Court Investors LLC** 