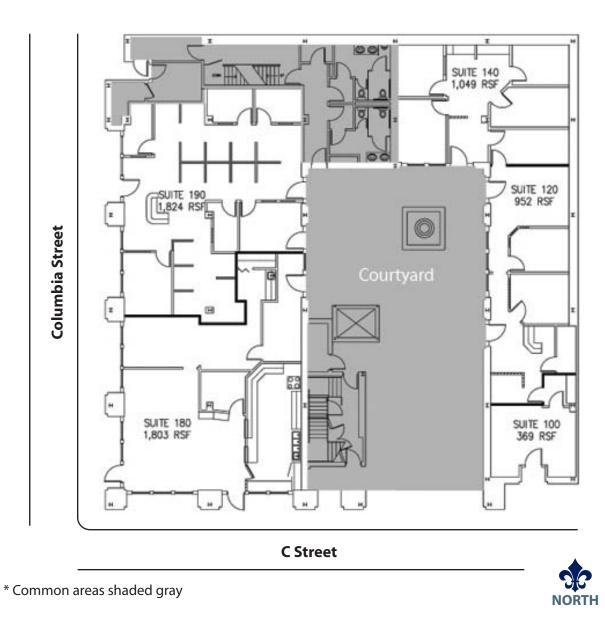

### Columbia Court First Floor As Built Suite 100 Suite 120 369 RSF 952 RSF \$202,500 \$474,275 Available Now Available Now Suite 140 Suite 180 1,049 RSF 1,803 RSF \$433,088 Lease in place Contact for details Available Now Suite 190 1824 RSF Lease in place Contact for details