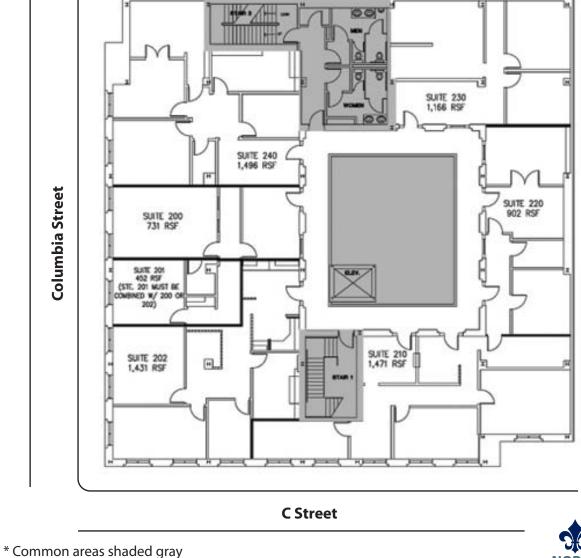

#### Columbia Court Second Floor As Built Suite 200 Suite 202 731 RSF 1431 RSF \$378,554 \$698,543 Available Now Available Now \* Suite 201 must be combined with 200 or 202 Suite 201/202 Suite 200/201 1,884 RSF 1,183 RSF \$919,314 \$609,500 Available Now Available Now Suite 210 Suite 220 1,471 RSF 902 RSF \$739,853 \$458,460 Avail 6/30/2007 Avail 6/30/2007 \* Suite 210 must and 220 combined may be purchased for \$1,150,845 Suite 230 Suite 240 1,166 RSF 1,496 RSF \$475,646 \$715,279 Available Now Available Now For More information contact: 858-232-3141 info@columbiacourtofficecondos.com