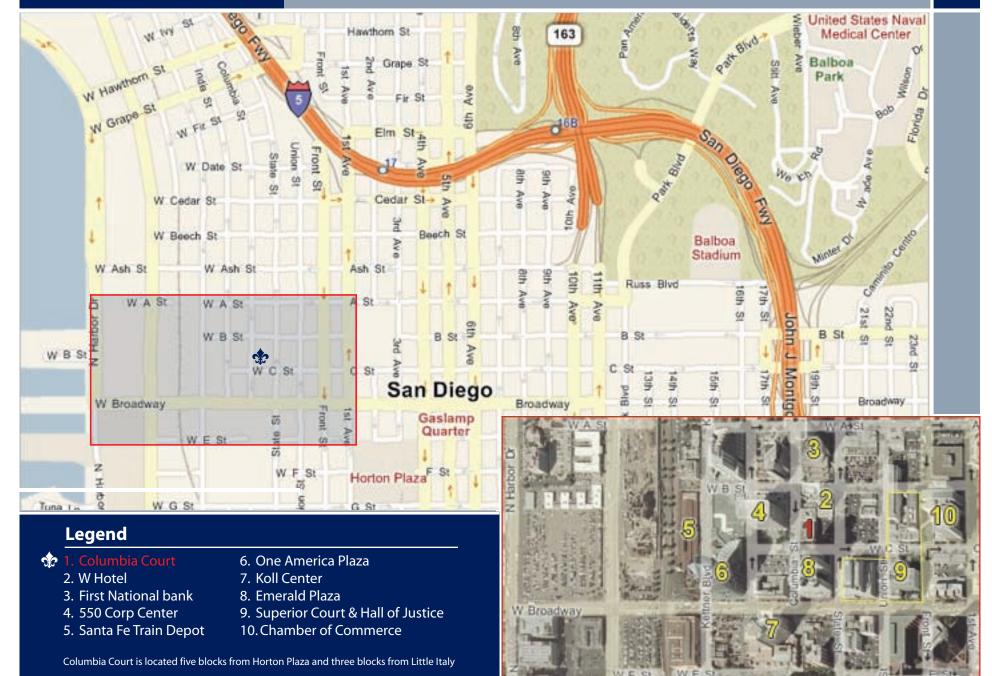

### Columbia Court

Columbia Court Office Condominiums are located at the intersection of Columbia Street and W C Street in San Diego, CA